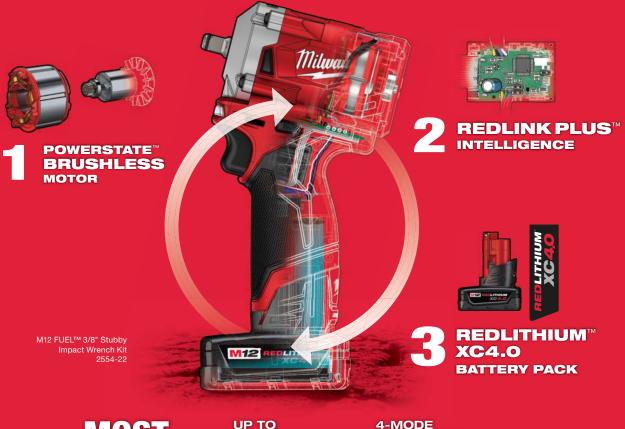

| N |
|---|
|   |
| S |
|   |
| Ċ |
|   |
| Δ |
| Ξ |
|   |
| 0 |
| Q |
| m |
| 5 |
| 2 |
| ~ |
|   |
|   |
| 5 |
|   |

| ACDelco                                                                    | Bosch                                            | Chicago Pneumatic Tools                             | Ingersoll Rand                                                                                  | Milwaukee Tool                                                                                                           |
|----------------------------------------------------------------------------|--------------------------------------------------|-----------------------------------------------------|-------------------------------------------------------------------------------------------------|--------------------------------------------------------------------------------------------------------------------------|
| Li-ion 12V 3/8" Impact Wrench                                              | 12V Max Brushless Impact Wrench                  | Cordless 1/4" Impact Driver                         | IQV12 Series 3/8" 12V Square with<br>Ring Impact Wrench                                         | M12 FUEL 3/8" Stubby Impact Wrench<br>with Friction Ring Kit                                                             |
| ARI12104                                                                   | PS82BN                                           | CP8818                                              | W1130                                                                                           | 2554-22                                                                                                                  |
| 11112201                                                                   | 1002511                                          | 0.0010                                              |                                                                                                 |                                                                                                                          |
| Battery included                                                           | Bare tool                                        |                                                     | Bare tool                                                                                       | Battery included                                                                                                         |
|                                                                            |                                                  | Battery included                                    | Battery included                                                                                |                                                                                                                          |
|                                                                            |                                                  |                                                     |                                                                                                 |                                                                                                                          |
|                                                                            |                                                  |                                                     |                                                                                                 |                                                                                                                          |
| 2,800 rpm                                                                  | 2,600 rpm                                        | 2,000 mm                                            | 2,700 rpm                                                                                       | 0-3,200 rpm                                                                                                              |
| 2,000 10111                                                                |                                                  | 2,000 rpm                                           |                                                                                                 |                                                                                                                          |
| 90 ft-lbs                                                                  | 2,600 rpm<br>1,020 ft-lbs                        | 85 ft-lbs                                           | 0-2,700 rpm<br>75 ft-lbs                                                                        | 0-3,200 rpm<br>250 ft-lbs                                                                                                |
| 50 10-105                                                                  | 1,020 ft-lbs                                     | 05 10-105                                           | 100 ft-lbs                                                                                      | 250 ft-lbs                                                                                                               |
|                                                                            | 1,020 10-05                                      | 86.5 dBA                                            | 82 dBA                                                                                          | 96.6 dBA                                                                                                                 |
| 3/8"                                                                       | 3/8"                                             | 1/4"                                                | 3/8"                                                                                            | 3/8"                                                                                                                     |
| 5/0                                                                        | 5/0                                              | 1/ 7                                                | 3/8"                                                                                            | 5/0                                                                                                                      |
| •                                                                          | •                                                | •                                                   | •                                                                                               | •                                                                                                                        |
| -                                                                          |                                                  | •                                                   |                                                                                                 |                                                                                                                          |
| 1.98 lbs                                                                   | 1.6 lbs (bare tool)                              | 2.4 lbs                                             | 2 lbs                                                                                           | 2.92 lbs                                                                                                                 |
| 6 1/4"                                                                     | 5.5"                                             | 6.3"                                                | 5"                                                                                              | 4.8"                                                                                                                     |
| <i></i> , .                                                                |                                                  |                                                     | -                                                                                               |                                                                                                                          |
| Li-ion                                                                     | Li-ion                                           | Li-ion                                              | Li-ion                                                                                          | Li-ion                                                                                                                   |
| 12V                                                                        | 12V                                              | 12V                                                 | 12V                                                                                             | 12V                                                                                                                      |
| 2.0 Ah                                                                     |                                                  | 1.5 Ah                                              | 2.0 Ah                                                                                          | 4.0 Ah                                                                                                                   |
|                                                                            | < 60 min                                         | 90 min                                              | 75 min                                                                                          | 40 min                                                                                                                   |
|                                                                            | Varies by application                            | Varies by application                               | Varies by application                                                                           |                                                                                                                          |
|                                                                            | Brushless                                        |                                                     | Brushed                                                                                         | Brushless                                                                                                                |
|                                                                            |                                                  |                                                     |                                                                                                 |                                                                                                                          |
|                                                                            | 2                                                |                                                     |                                                                                                 | 4                                                                                                                        |
| •                                                                          | •                                                | •                                                   | •                                                                                               | •                                                                                                                        |
| •<br>1.uppr                                                                | •<br>2.veen                                      | •                                                   | •<br>2 vaara                                                                                    | 5 years tool, 3 years battery                                                                                            |
| 1 year                                                                     | 3 years                                          | 5 years                                             | 3 years                                                                                         | 5 years tool, 5 years battery                                                                                            |
| •                                                                          | With kit                                         | •                                                   | •                                                                                               | •                                                                                                                        |
| •                                                                          | •                                                | •                                                   | •                                                                                               | •                                                                                                                        |
| •                                                                          | •                                                | •                                                   | •                                                                                               | •                                                                                                                        |
| •                                                                          | •                                                | •                                                   | •                                                                                               | •                                                                                                                        |
|                                                                            | •                                                | 2 batteries, charger                                |                                                                                                 | 2 batteries, charger, case                                                                                               |
|                                                                            | •                                                | Battery, charger                                    |                                                                                                 | Rubber overmold, sockets                                                                                                 |
|                                                                            | •                                                | Dattery, charger                                    |                                                                                                 |                                                                                                                          |
|                                                                            | •                                                | •                                                   |                                                                                                 | •                                                                                                                        |
|                                                                            | Canvas bag                                       | Blow molded case                                    |                                                                                                 | Canvas bag                                                                                                               |
| •                                                                          | •                                                | •                                                   | •                                                                                               | •                                                                                                                        |
| •                                                                          | •                                                | •                                                   | •                                                                                               |                                                                                                                          |
| •                                                                          | •                                                | •                                                   | •                                                                                               |                                                                                                                          |
| •                                                                          | •                                                | •                                                   | •                                                                                               |                                                                                                                          |
|                                                                            | •                                                | -                                                   | •                                                                                               | •                                                                                                                        |
|                                                                            | •                                                |                                                     | •                                                                                               | •                                                                                                                        |
| •                                                                          | •                                                |                                                     | •                                                                                               | •                                                                                                                        |
| •                                                                          | •                                                | •                                                   | •                                                                                               | •                                                                                                                        |
| •                                                                          | •                                                | •                                                   | ٠                                                                                               | •                                                                                                                        |
| •                                                                          | •                                                | •                                                   | •                                                                                               | •                                                                                                                        |
| ٠                                                                          | •                                                |                                                     | •                                                                                               | •                                                                                                                        |
|                                                                            |                                                  |                                                     |                                                                                                 |                                                                                                                          |
| Compact size, lightweight, powerful, safe ergonomic handle for all-day use | Compact and easy to use; two-stage power setting | Ultra compact for work in small and confined spaces | Dependable, durable, compact,<br>lightweight and easy to use with<br>comfortable ergonomic grip | Industry's first cordless stubby impact,<br>according to the company. Access in<br>tight spaces, power for<br>most tasks |