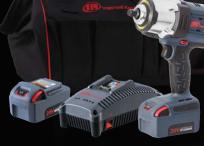

### Professional Tool & Equipment News

### The Independent Tool Authority

## 2019 POWERTOOL SPEC GUIDE

A COMPREHENSIVE GUIDE TO HELP YOU CHOOSE THE RIGHT CORDLESS TOOL OR AIR TOOL FOR YOUR NEEDS IN ASSOCIATION WITH THE FOLLOWING PTEN-AFFILIATED PUBLICATIONS:







#### The W7152 from Ingersoll Rand®

is the most powerful  $\frac{1}{2}$  cordless impact wrench in its class. Delivering 1500 ft-lbs of nut-busting torque and utilizing the IQ<sup>V</sup> Intelligent Control System, the W7152 can go from MAX torque to "hand tight" in no time.

#### **REAL TOOLS FOR REAL WORK.**



W7152-K22



Enter 100 at "e-inquiry" on VehicleServicePros.com

Learn more at www.irtools.com/w7152



## **Power tool comparison**

Determine the right cordless and air tools for your shop based on function, features and size.

ower tools are the workhorses of any shop. Whether you are looking to upgrade an existing tool, or try something new, it pays to research and compare the latest models available. We've compiled a guide of some of the newest and most popular power tools to help you in this pursuit. The criteria in this guide include torque requirements, available space, tool category and battery size. See the specs side-by-side, and consider which model will best stand up to frequent, repeated use and certain vehicle-specific tasks.

For the 2018 guide, we focused on the cordless