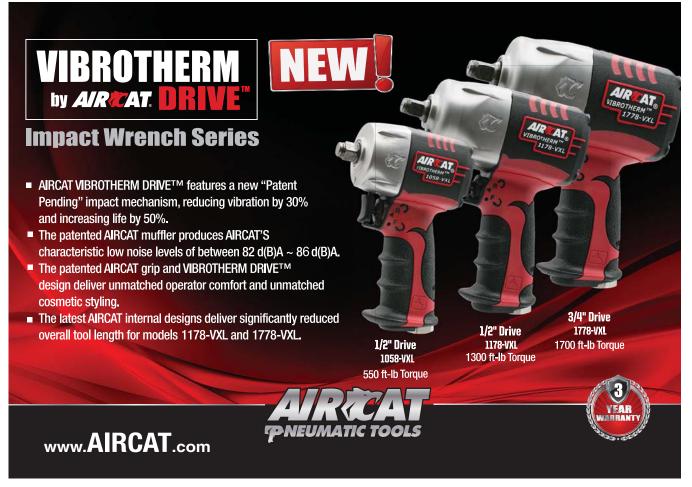

We've also incorporated air tools into this year's guide. Air tools remain a staple in many shops, as they can help to speed up work and help to remove tough fasteners, and loosen stubborn nuts and bolts. The air tools in this guide are broken out by drive size: 1/2", 3/4", 3/8" and 1" for impact wrenches, and 3/8" and 1/2" for ratchets.